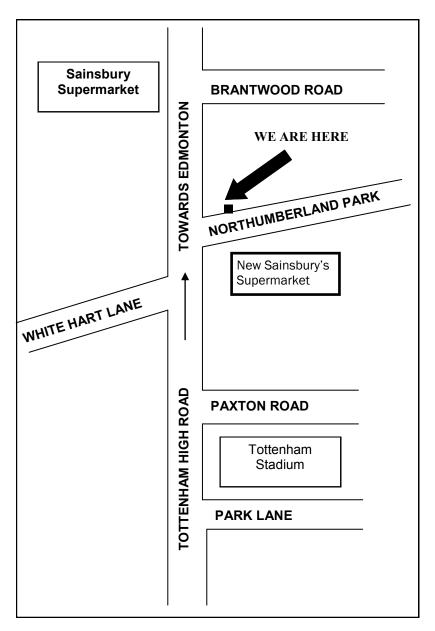

## DIVINE SOLUTIONS SCHOOLWEAR LTD.

3 NORTHUMBERLAND PARK, TOTTENHAM, LONDON, N17 0TA TEL: 020 8216 9113

#### **HOW TO LOCATE US**

BY BUS

BY BRITISH RAIL

W3, 279, 149, 259 & 349

WHITE HART LANE STATION NORTHUMBERLAND PARK STATION