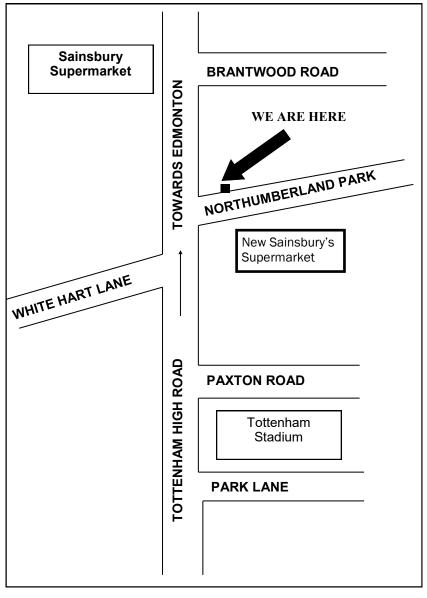

## HOW TO LOCATE US

#### **BY BUS**

#### **BY BRITISH RAIL**

W3, 279, 149, 259 & 349

WHITE HART LANE STATION NORTHUMBERLAND PARK STATION