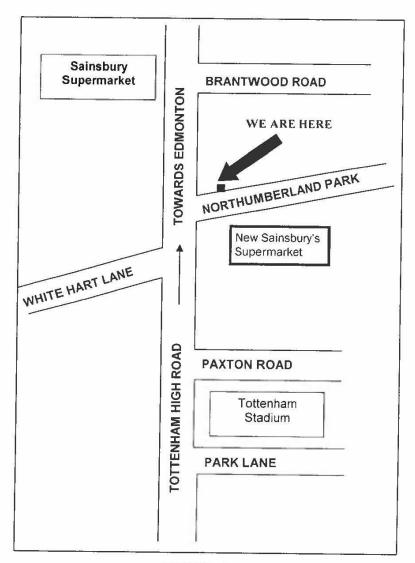

## **DIVINE SOLUTIONS SCHOOLWEAR LTD.**

3 Northumberland Park, Tottenham, London, N17 0TA

Tel: 0208 216 9113

### **HOW TO LOCATE US**

BY BUS

W3, 279, 149, 259 & 349

BY BRITISH RAIL

WHITE HART LANE STATION NORTHUMBERLAND PARK STATION